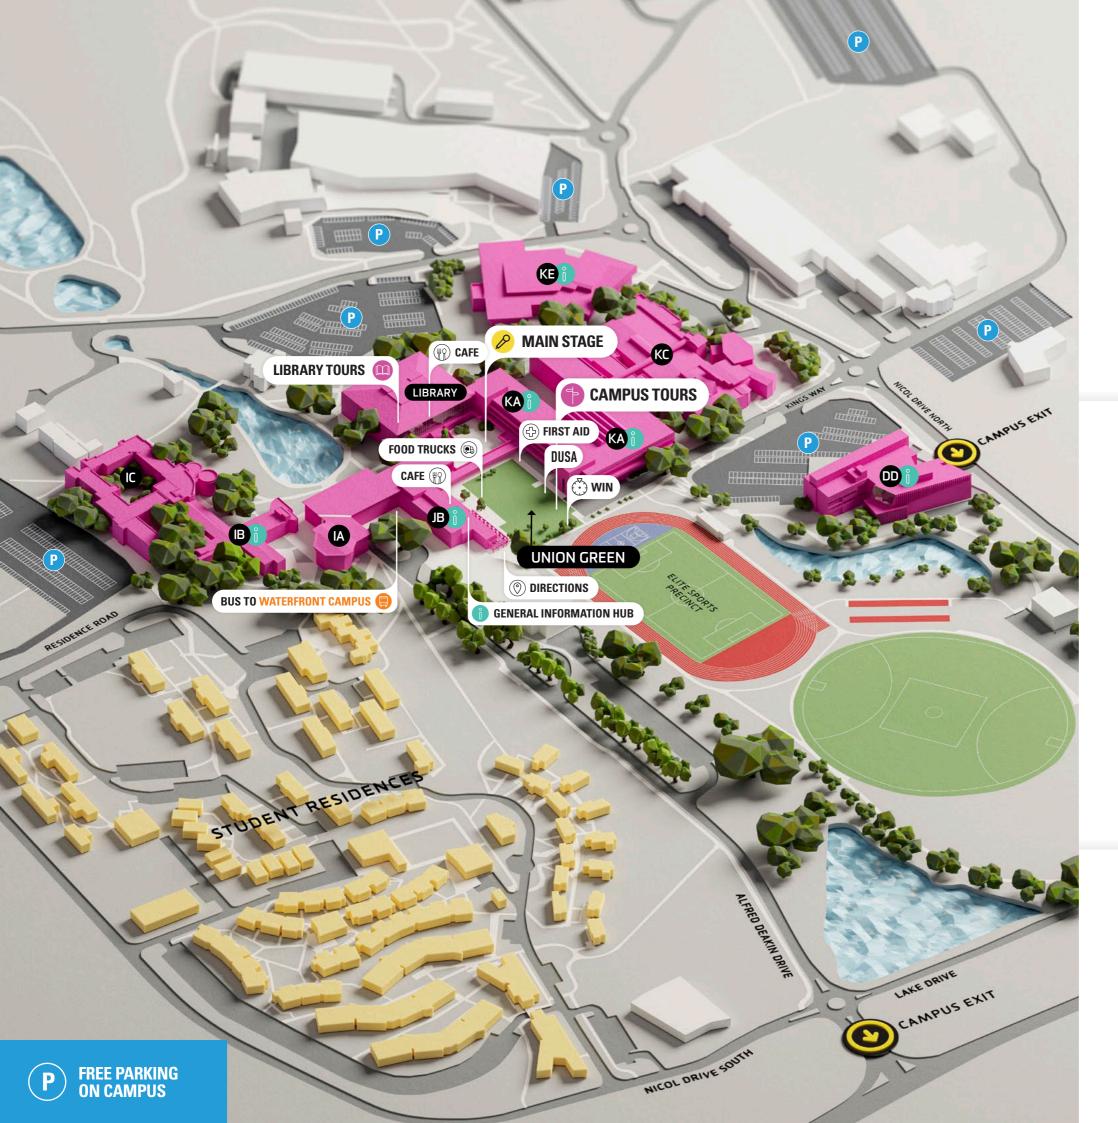

#### **CAMPUS TOURS**

Join a student-led campus, study area, accommodation or library tour to see firsthand how our state-of-the-art facilities will maximise your study experience. Ask all your questions while you explore the campus and get a feel for what life at Deakin is really like. Tours depart every 30min from UNION GREEN .

#### **NYAAL PRECINCT**

Experience the cutting-edge, interactive Nyaal precinct in **building** (C), where students respond to and learn from a range of changeable environments, conditions and scenarios throughout the course of their studies.

#### **DISCOVER OUR HEALTH LABS**

Visit our allied health facilities in building , home to our medical imaging labs, optometry practice, and exercise and sport science labs, while chatting with academic staff and students about our courses and equipment.

#### **EXPERIENCE INFORMATION TECHNOLOGY AND CYBER SECURITY**

Visit **building** (A) and hear from current students and expert staff about artificial intelligence, data science and cyber security. Discover our immersive and interactive virtual reality technology and learn about how students use this

#### **SPIN TO WIN**

Try your luck at Spin to Win where you'll have the chance to take home instant prizes including Deakin hats, drink bottles and lollies, simply by registering your details. You'll also get access to the latest Deakin news, events and courses. Find us on campus to walk away a winner!